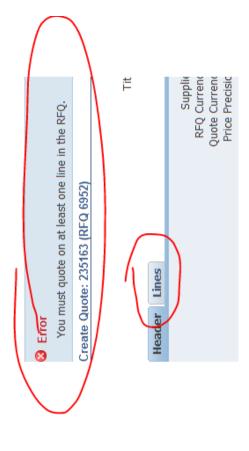

cilperson with whom each individual has family or business ties.

| Name of Applicant:                      |           |      |
|-----------------------------------------|-----------|------|
| Signature of Applicant's Representative | <br>Title | <br> |
| Date:                                   |           |      |

Office of Budget and Management

# How to Submit an Application in the eProcurement System

# When you are ready to submit, start by saving your draft one last time. Then click Continue.



If you are missing information, you will be given an error message on the top of the page.



Usually the error messages direct to something left undone in the application. In the last example, the error message indicated that the lines (found under the lines tab) had not been filled out.



refers to your (in this case, missing) answer. unanswered question in the application (or Requirements section). The Quote Value In this example, the error is about an



errors, you are ready to proceed and Once your application is free from application into the "Review and submit! At this point, clicking "Continue" should put your Submit" phase.



Check your attachments and scroll to the This is your last chance to review all your bottom of the screen to see all your data and confirm that it is accurate. responses.

| Header                                         |                                                                                                    |                                                                                               |