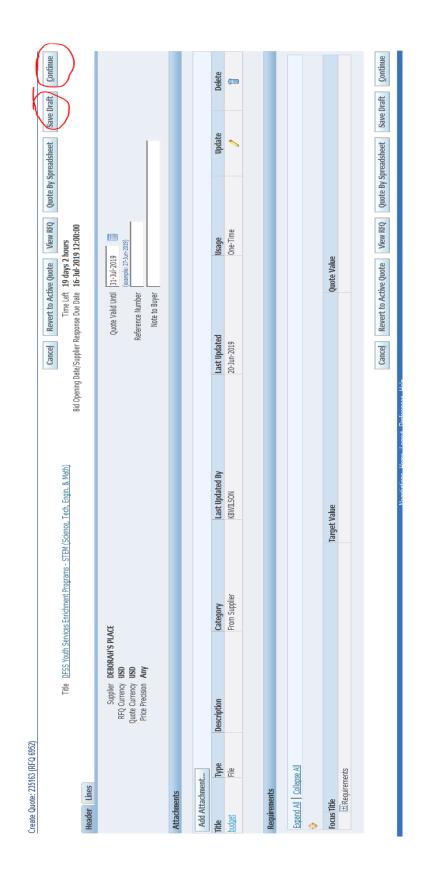

pplicant's Board of Directors or other governing body who are business partners or family members of a City employee, consultant, or City Councilperson,?

| Yes  | No  |
|------|-----|
| 1 03 | 110 |

If yes, please identify on a separate sheet of paper, the City employee, consultant, or Councilperson with whom each individual has family or business ties.

| Name of Applicant:                      |           |      |
|-----------------------------------------|-----------|------|
| Signature of Applicant's Representative | <br>Title | <br> |
| Date:                                   |           |      |

Office of Budget and Management

# How to Submit an Application in the eProcurement System

# When you are ready to submit, start by saving your draft one last time. Then click Continue.



If you are missing information, you will be given an error message on the top of the page.



Usually the error messages direct to something left undone in the application. In the last example, the error message indicated that the lines (found under the lines tab) had not been filled out.



refers to your (in this case, missing) answer. unanswered question in the application (or Requirements section). The Quote Value In this example, the error is about an



errors, you are ready to proceed and Once your application is free from application into the "Review and submit! At this point, clicking "Continue" should put your Submit" phase.



Check your attachments and scroll to the This is your last chance to review all your bottom of the screen to see all your data and confirm that it is ac