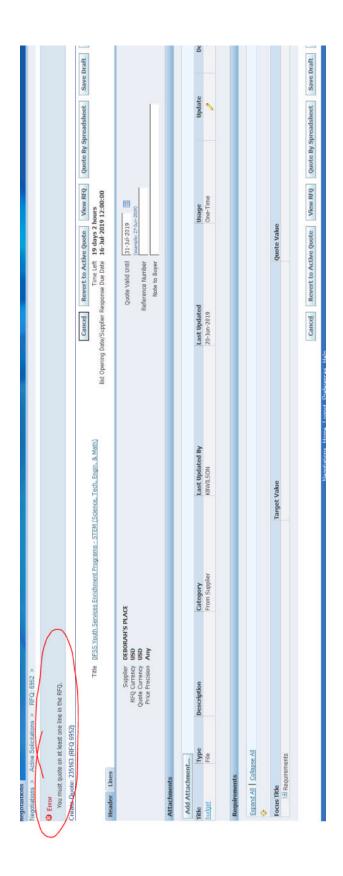

ers of a City employee, consultant, or City Councilperson,?

| Yes  | No  |
|------|-----|
| 1 03 | 110 |

If yes, please identify on a separate sheet of paper, the City employee, consultant, or Councilperson with whom each individual has family or business ties.

| Name of Applicant:                      |           |      |
|-----------------------------------------|-----------|------|
| Signature of Applicant's Representative | <br>Title | <br> |
| Date:                                   |           |      |

Office of Budget and Management

# How to Submit an Application in the eProcurement System

# When you are ready to submit, start by saving your draft one last time. Then click Continue.



If you are missing information, you will be given an error message on the top of the page.



Usually the error messages direct to something left undone in the application. In the last example, the error message indicated that the lines (found under the lines tab) had not been filled out.



refers to your (in this case, missing) answer. unanswered question in the application (or Requirements section). The Quote Value In this example, the error is about an



errors, you are ready to proceed and Once your application is free from application into the "Review and submit! At this point, clicking "Continue" should put your Submit" phase.



Check your attachments and scroll to the This is your last chance to review all your bottom of the screen to see all your data and confirm that it is accurate. responses.

| Header                                         |